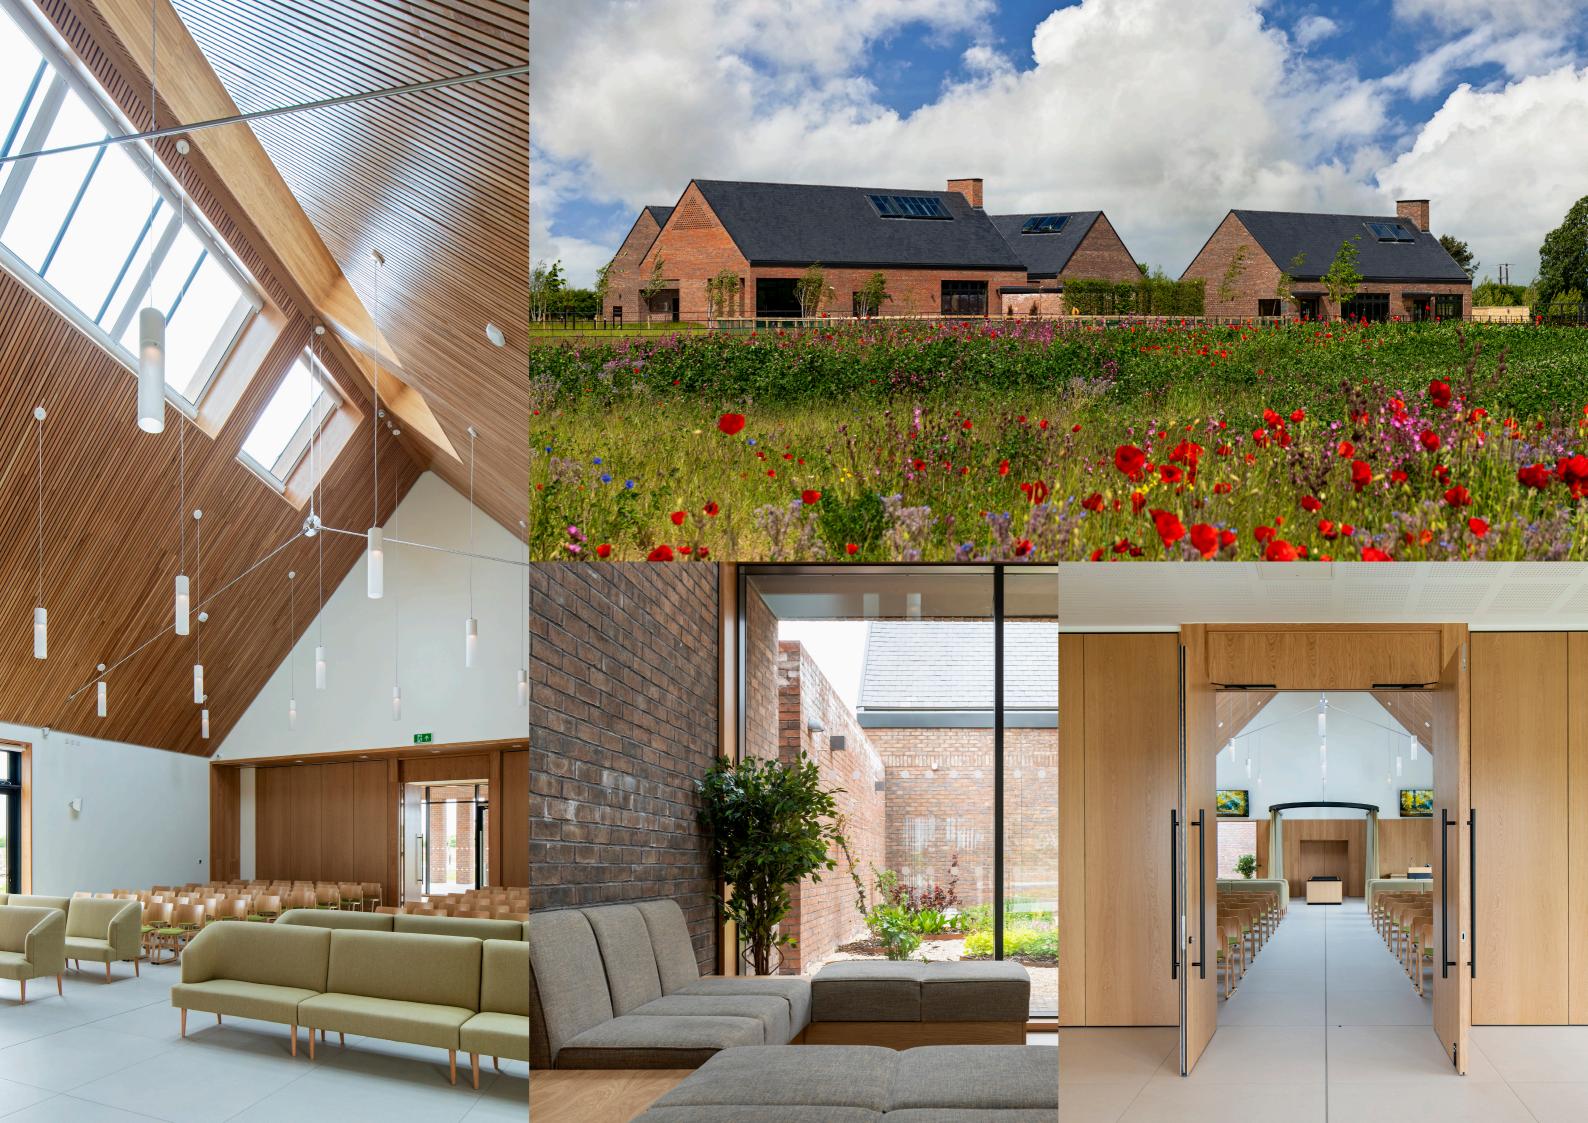

team@benchmarkarchitects.com Email www.benchmarkarchitects.com Website

Hambleton Borough Council

Client: Contractor: Willmott Dixon Location: Thirsk, Yorkshire

Area: Value: £7m

Year: Completed 2022

- New crematorium facility to provide a much need service to the surrounding area.
- Design to respond to the site and local vernacular and centre around a small collection of barn structures within the rural landscape.
- The principle chapel space is adjoined by administration and cremation buildings which in turn are linked to a separate function building via the covered flower court.
- Function building to provide space for private receptions, in addition to a public café

### Achievements

Working with local supplier to design bespoke furniture Very high standard detailing throughout the construction phase Cohesive design with key concepts retained Striking double height volume chapel, bathed in natural daylight High quality audio environment with carefully selected acoustic cladding