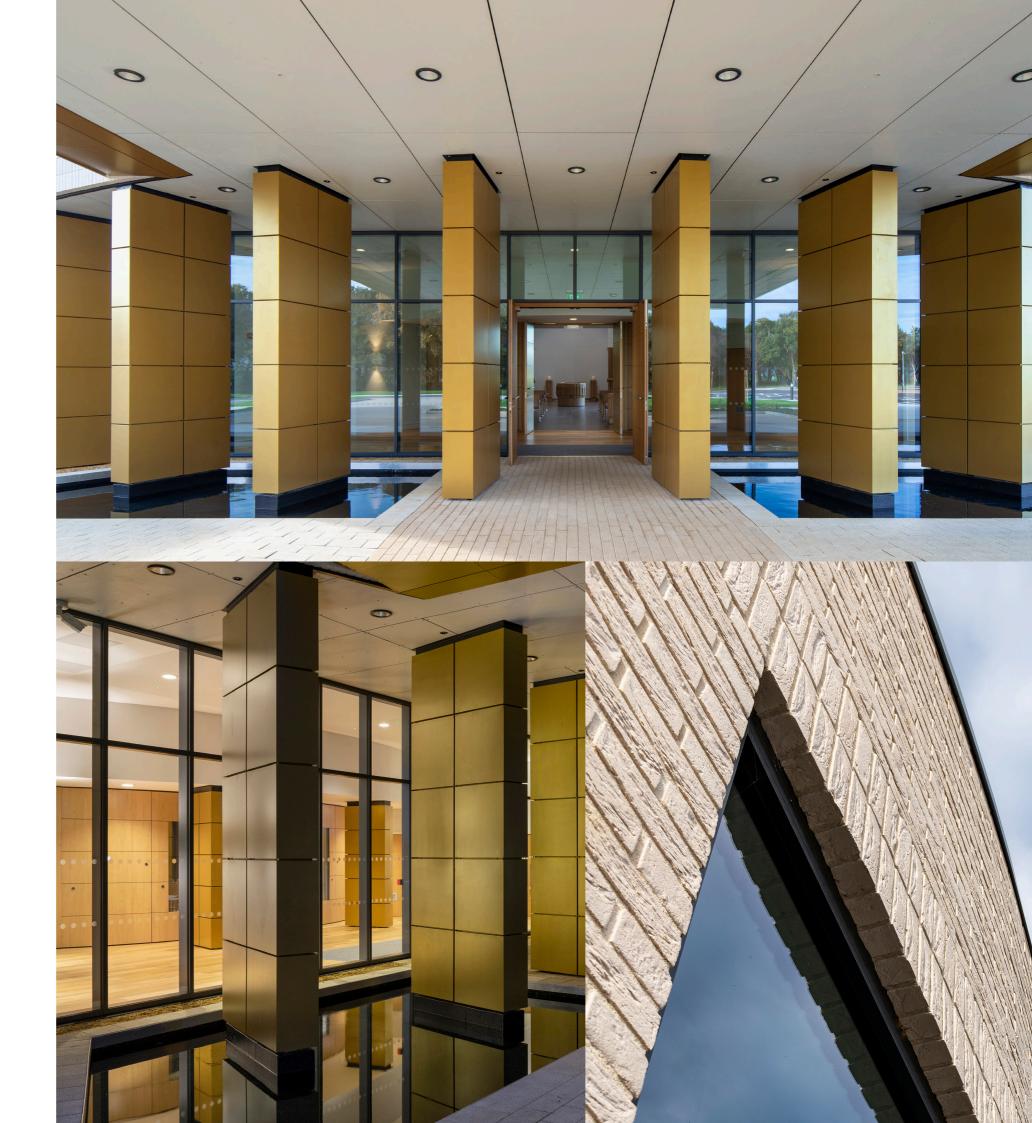

# CREMA 17 R IL MS

Client: Contractor: Hungtingdon Town Council

Location: Huntingdon, Cambridgeshire Area:

£7.1m Value:

Completed 2021 Year:

# Brief

• Chapel space that is flexible for varied size gatherings

- Accessible site for those with limited mobility & visually impaired
- Sustainable design
- Administration facilities
- Function rooms which can be used individually or joined
- Landscape and integration of water features

## Achievements

1st in the UK to have fully electric cremators
Privacy for mourners
Unique circular chapel
Retained and enhanced existing woodlands and landscape
Excess heat is reused to neighbouring plant nursery (owned and run by client)