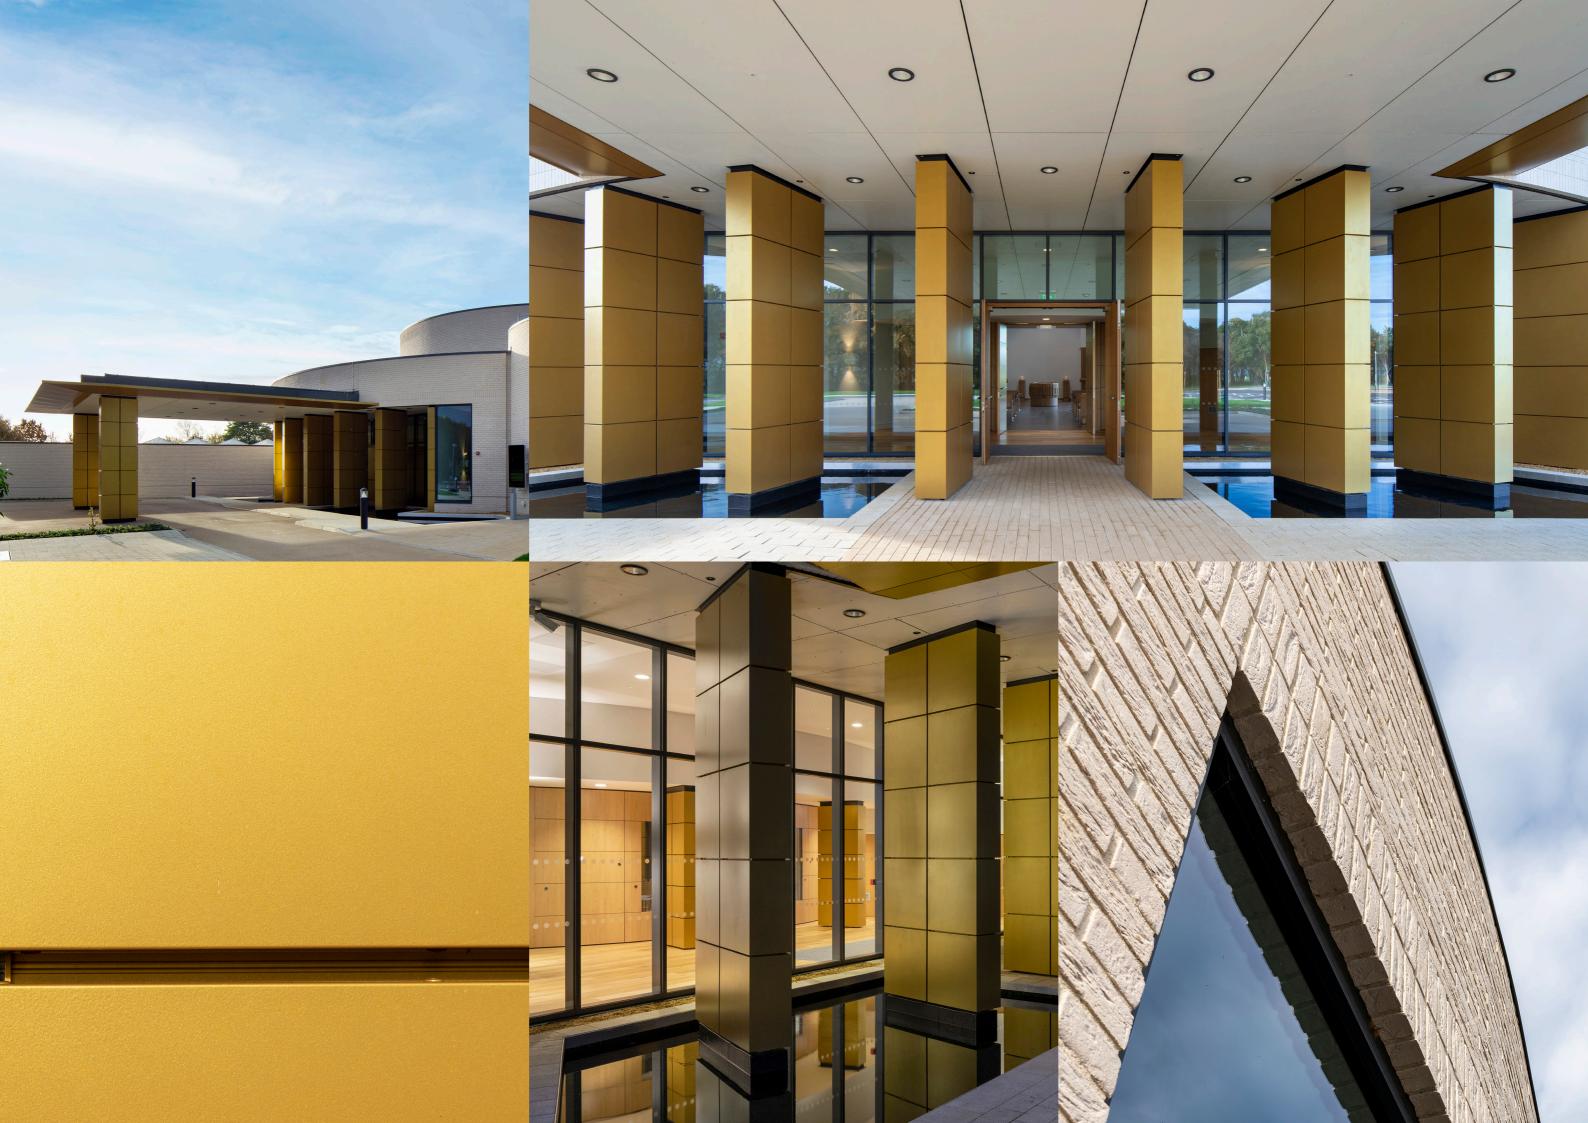

# CREMA 17 R IL MS

Client: Contractor: Hungtingdon Town Council

Location: Huntingdon, Cambridgeshire Area:

£7.1m Value:

Completed 2021 Year:

# Brief

• Chapel space that is flexible for varied size gatherings

- Accessible site for those with limited mobility & visually impaired
- Sustainable design
- Administration facilities
- Function rooms which can be used individually or joined
- Landscape and integration of water features

## Achievements

1st in the UK to have fully electric cremators
Privacy for mourners
Unique circular chapel
Retained and enhanced existing woodlands and landscape
Excess heat is reused to neighbouring plant nursery (owned and run by client)