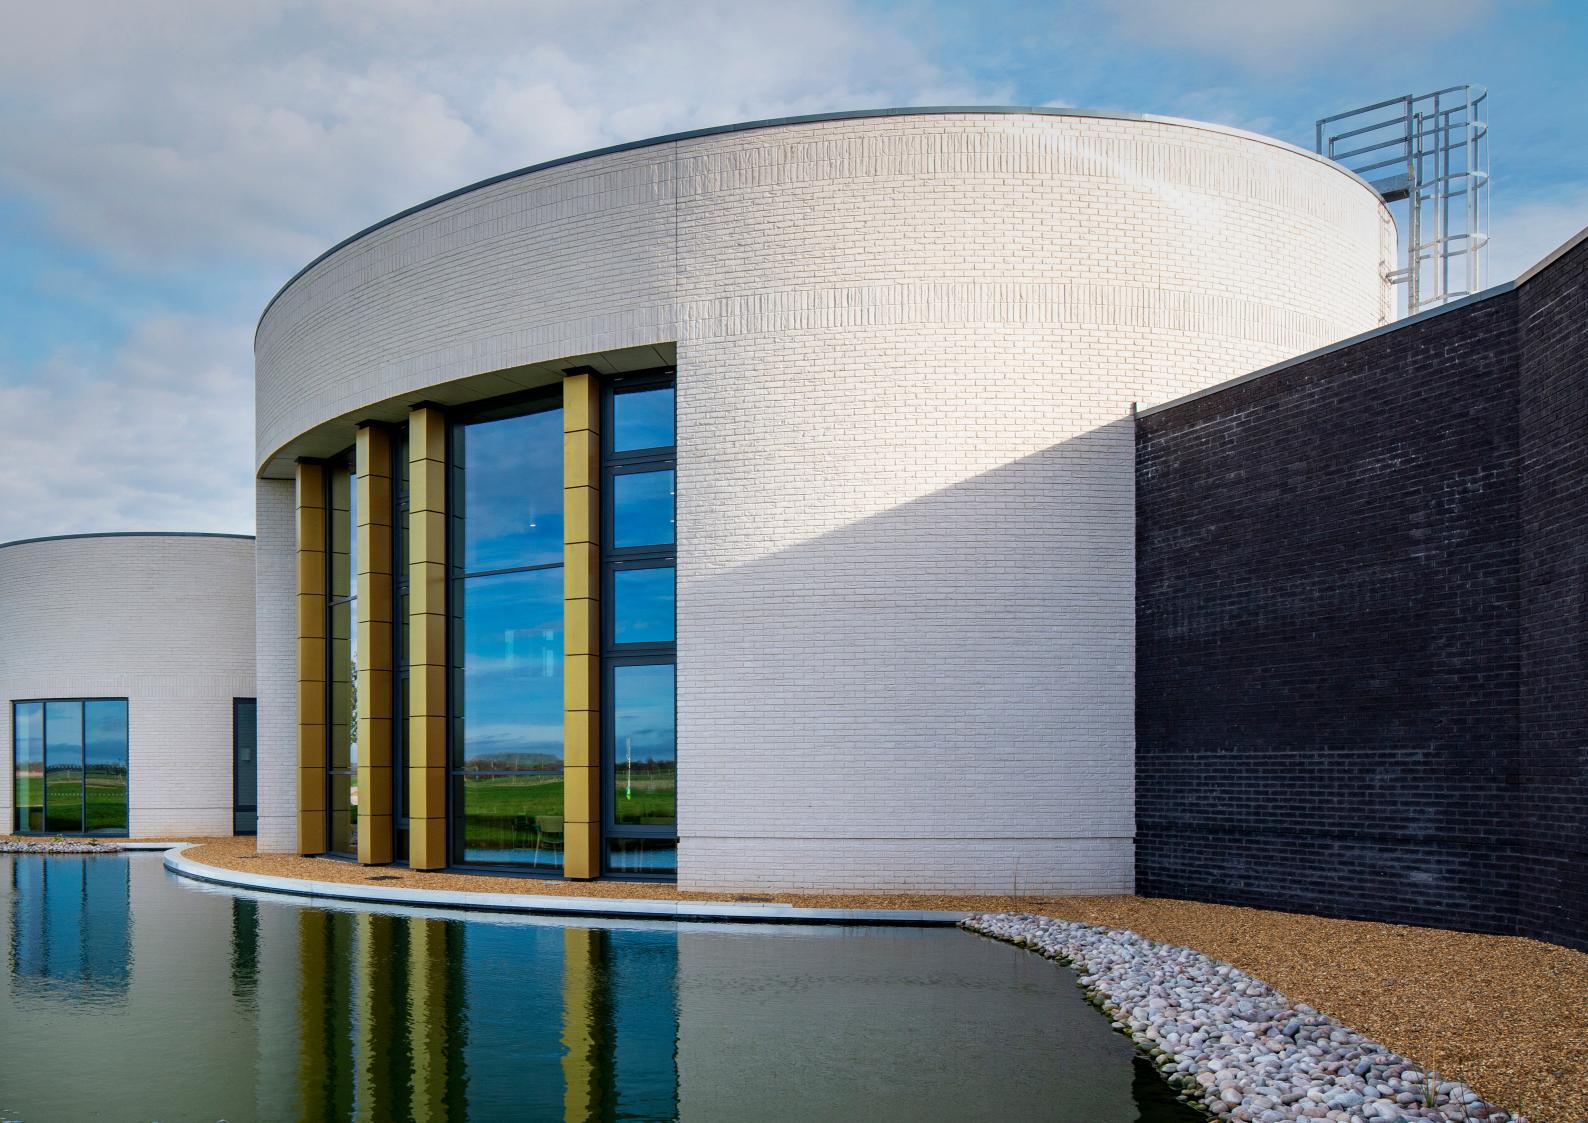

# CREMA 17 R IL MS

Client: Contractor: Hungtingdon Town Council

Location: Huntingdon, Cambridgeshire Area:

£7.1m Value:

Completed 2021 Year:

# Brief

• Chapel space that is flexible for varied size gatherings

- Accessible site for those with limited mobility & visually impaired
- Sustainable design
- Administration facilities
- Function rooms which can be used individually or joined
- Landscape and integration of water features

## Achievements

1st in the UK to have fully electric cremators
Privacy for mourners
Unique circular chapel
Retained and enhanced existing woodlands and landscape
Excess heat is reused to neighbouring plant nursery (owned and run by client)