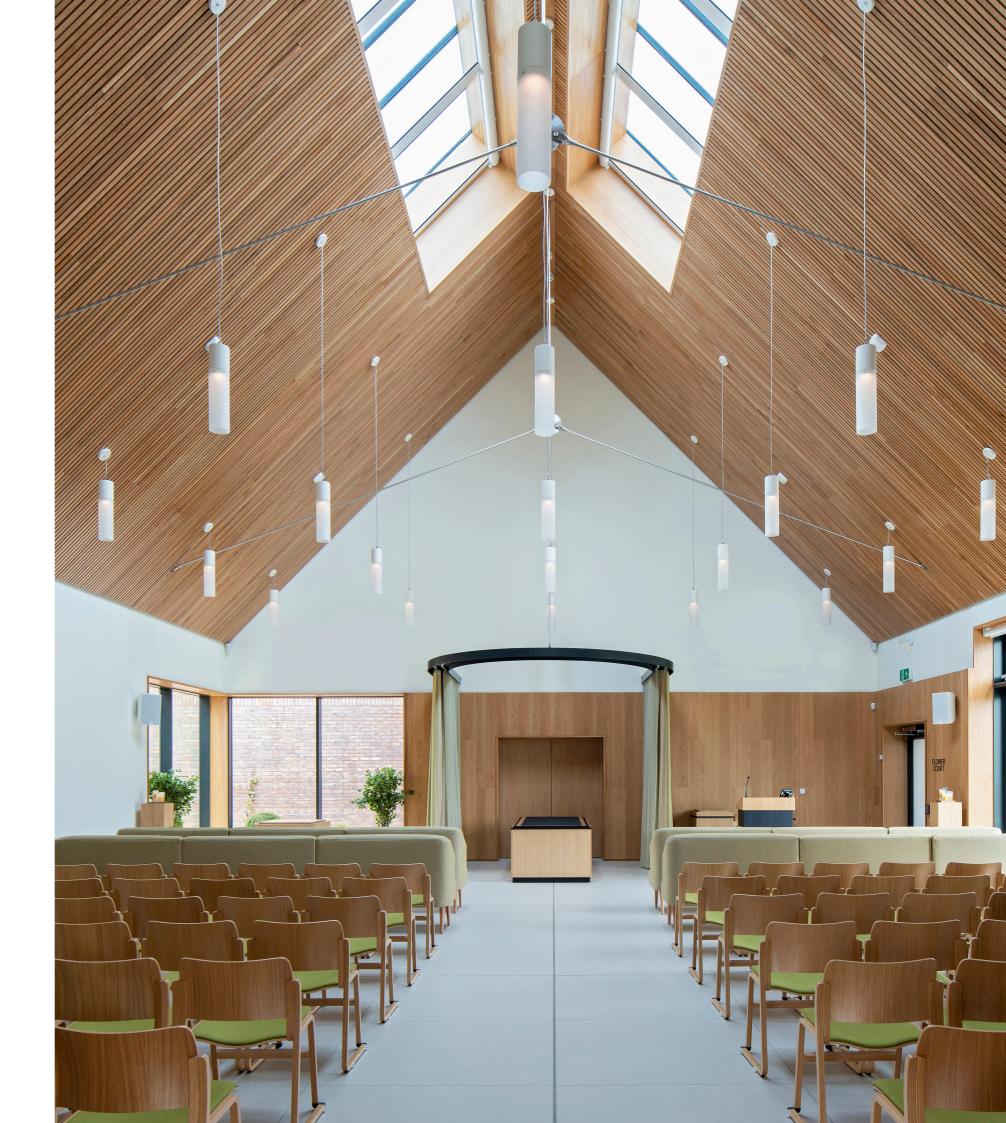

team@benchmarkarchitects.com Email www.benchmarkarchitects.com Website

Hambleton Borough Council

Client: Contractor: Willmott Dixon Location: Thirsk, Yorkshire

Area: Value: £7m

Year: Completed 2022

- New crematorium facility to provide a much need service to the surrounding area.
- Design to respond to the site and local vernacular and centre around a small collection of barn structures within the rural landscape.
- The principle chapel space is adjoined by administration and cremation buildings which in turn are linked to a separate function building via the covered flower court.
- Function building to provide space for private receptions, in addition to a public café

### Achievements

Working with local supplier to design bespoke furniture Very high standard detailing throughout the construction phase Cohesive design with key concepts retained Striking double height volume chapel, bathed in natural daylight High quality audio environment with carefully selected acoustic cladding